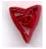

Rolled heart

Roll loose circle glue and pinch one end, sharply poke other end.

Roll loose circle glue lightly indent one side. S-Scroll

Roll one end to the center turn over roll other

Bunny Ear

Roll marquise, turn 90, pinching opposite sides.