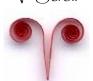

## Basic Quilling Shapes Eustern Quilling

l oose Circle/Coil

Roll, remove from tool, permitting coil to loosen, glue lightly.

Loose Scroll

Roll only one end of strip.

Tight Circle/Roll

Roll tight, slip tool out gluing while tight.